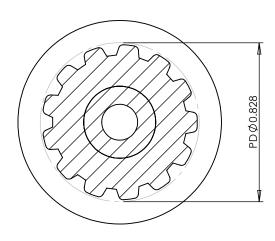

### Part Number: 13XL037DFAH1S

www.plastock.biz © 2010 Putnam Precision Molding

#### **Part Description:**

1/5" Pitch (XL) Timing Belt Pulleys For Belts up to 3/8" Wide

Dimensions are in inches Tolerances: Fractional <u>+</u> 0.015

PROPRIETARY AND CONFIDENTIAL:

THE INFORMATION CONTAINED IN THIS DRAWING IS THE SOLE PROPERTY OF PUTNAM PRECISION MOLDING. ANY REPRODUCTION IN PART OR AS A WHOLE WITHOUT THE WRITTEN PERMISSION OF PUTNAM PRECISION MOLDING. ANY REPRODUCTION IN PART OR AS A WHOLE WITHOUT THE WRITTEN PERMISSION OF PUTNAM PRECISION MOLDING. SPECIAL PROPERTY OF PUTNAM PRECISION OF PUTNAM PRECISION MOLDING. SPECIAL PROPERTY OF PUTNAM PRECISION OF PUTNAM PRECISION MOLDING. SPECIAL PROPERTY OF PUTNAM PRECISION OF PUTNAM PRECISION MOLDING. SPECIAL PROPERTY OF PUTNAM PRECISION PROPERTY OF PUTNAM PRECISION PROPERTY OF PUTNAM PRECISION PROPERTY OF PUTNAM PRECISION PROPERTY OF PUTNAM PREC