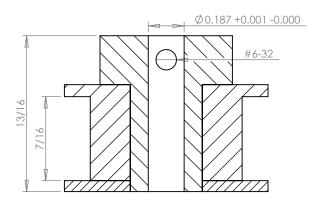

#### **Part Description:**

1/5" Pitch (XL) Timing Belt Pulleys For Belts up to 3/8" Wide

Dimensions are in inches Tolerances: Fractional <u>+</u> 0.015

PROPRIETARY AND CONFIDENTIAL:

THE INFORMATION CONTAINED IN THIS DRAWING IS THE SOLE PROPERTY OF PUTNAM PRECISION MOLDING. ANY REPRODUCTION IN PART OR AS A WHOLE WITHOUT THE WRITTEN PERMISSION OF PUTNAM PRECISION MOLDING. ANY REPRODUCTION IN PART OR AS A WHOLE WITHOUT THE WRITTEN PERMISSION OF PUTNAM PRECISION MOLDING. SPECIAL PROPERTY OF PUTNAM PRECISION OF PUTNAM PRECISION MOLDING. SPECIAL PROPERTY OF PUTNAM PRECISION OF PUTNAM PRECISION MOLDING. SPECIAL PROPERTY OF PUTNAM PRECISION OF PUTNAM PRECISION MOLDING. SPECIAL PROPERTY OF PUTNAM PRECISION PROPERTY OF PUTNAM PRECISION PROPERTY OF PUTNAM PRECISION PROPERTY OF PUTNAM PRECISION PROPERTY OF PUTNAM PREC