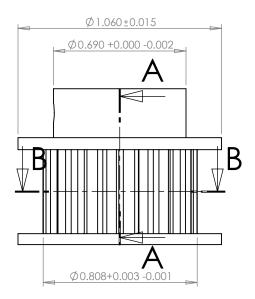

## **SECTION B-B**

## **SECTION A-A**

#### **Part Description:**

1/5" Pitch (XL) Timing Belt Pulleys For Belts up to 3/8" Wide

Dimensions are in inches Tolerances: Fractional <u>+</u> 0.015

PROPRIETARY AND CONFIDENTIAL:

THE INFORMATION CONTAINED IN THIS DRAWING IS THE SOLE PROPERTY OF PUTNAM PRECISION MOLDING. ANY REPRODUCTION IN PART OR AS A WHOLE WITHOUT THE WRITTEN PERMISSION OF PUTNAM PRECISION MOLDING. ANY REPRODUCTION IN PART OR AS A WHOLE WITHOUT THE WRITTEN PERMISSION OF PUTNAM PRECISION MOLDING. SPECIAL PROPERTY OF PUTNAM PRECISION OF PUTNAM PRECISION MOLDING. SPECIAL PROPERTY OF PUTNAM PRECISION OF PUTNAM PRECISION MOLDING. SPECIAL PROPERTY OF PUTNAM PRECISION OF PUTNAM PRECISION MOLDING. SPECIAL PROPERTY OF PUTNAM PRECISION PROPERTY OF PUTNAM PRECISION PROPERTY OF PUTNAM PRECISION PROPERTY OF PUTNAM PRECISION PROPERTY OF PUTNAM PREC