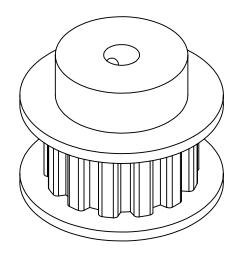

# PLASTOCK ®

Manufactured by Putnam Precision Molding

### Part Number: 13XL037DFAH1S

www.plastock.biz © 2010 Putnam Precision Molding

#### **Part Description:**

1/5" Pitch (XL) Timing Belt Pulleys For Belts up to 3/8" Wide

Dimensions are in inches Tolerances: Fractional <u>+</u> 0.015

PROPRIETARY AND CONFIDENTIAL:

THE INFORMATION CONTAINED IN THIS DRAWING IS THE SOLE PROPERTY OF PUTNAM PRECISION MOLDING. ANY REPRODUCTION IN PART OR AS A WHOLE WITHOUT THE WRITTEN PERMISSION OF PUTNAM PRECISION MOLDING. ANY REPRODUCTION IN PART OR AS A WHOLE WITHOUT THE WRITTEN PERMISSION OF PUTNAM PRECISION MOLDING. SPECIAL PROPERTY OF PUTNAM PRECISION OF PUTNAM PRECISION MOLDING. SPECIAL PROPERTY OF PUTNAM PRECISION OF PUTNAM PRECISION MOLDING. SPECIAL PROPERTY OF PUTNAM PRECISION OF PUTNAM PRECISION MOLDING. SPECIAL PROPERTY OF PUTNAM PRECISION PROPERTY OF PUTNAM PRECISION PROPERTY OF PUTNAM PRECISION PROPERTY OF PUTNAM PRECISION PROPERTY OF PUTNAM PREC